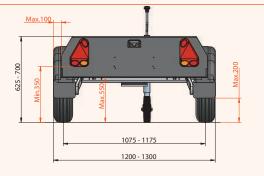

### Specification

| Tow Hitch Type: Ball  | Suspension:      | Yes | Jockey Wheel: | Yes |
|-----------------------|------------------|-----|---------------|-----|
| Wheel Quantity: 2     | Brakes:          | No  | Mudguards:    | Yes |
| Wheel Size: 10 inch   | Handbrake:       | No  | Tail Lights:  | Yes |
| Tyre Size: 145/80 R10 | Breakaway Cable: | No  |               |     |

#### **Dimensions** (Trailer)

| Length: 2650 mm | Width:                     | 1300 mm        | Height:         | 700 mm             |
|-----------------|----------------------------|----------------|-----------------|--------------------|
| Weight:         | <b>135</b> kg              | Max. Load / Be | d Weight:       | <b>615</b> kg      |
| Max. Bed Area:  | <b>815</b> mm <sup>2</sup> | Max. Gross Ve  | hicle Weight (G | VW): <b>750</b> kg |