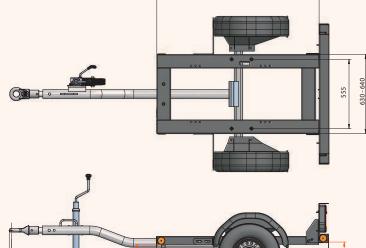

### Specification

| Tow Hitch Type: Ball  | Suspension:      | Yes | Jockey Wheel: | Yes |
|-----------------------|------------------|-----|---------------|-----|
| Wheel Quantity: 2     | Brakes:          | No  | Mudguards:    | Yes |
| Wheel Size: 10 inch   | Handbrake:       | No  | Tail Lights:  | Yes |
| Tyre Size: 145/80 R10 | Breakaway Cable: | No  |               |     |

#### **Dimensions** (Trailer)

| Length: 2650 mm | Width:                     | 1300 mm        | Height:         | 700 mm             |
|-----------------|----------------------------|----------------|-----------------|--------------------|
| Weight:         | <b>135</b> kg              | Max. Load / Be | d Weight:       | <b>615</b> kg      |
| Max. Bed Area:  | <b>815</b> mm <sup>2</sup> | Max. Gross Ve  | hicle Weight (G | VW): <b>750</b> kg |